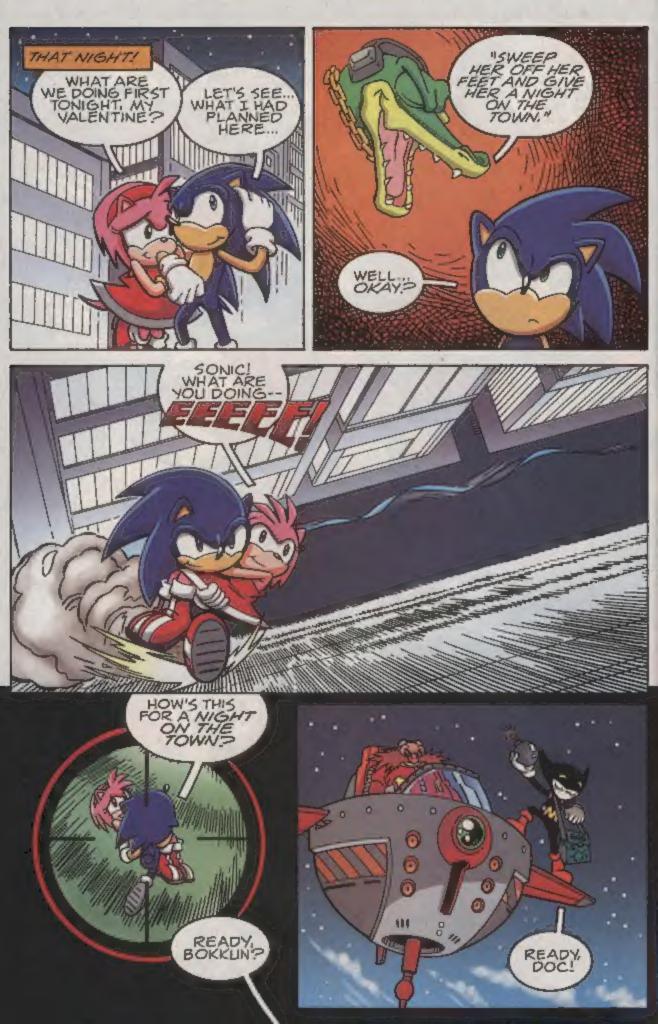

ME ON A DATE!

SONIC THE HEDGEHOG AND HIS FRIENDS WERE TOSSED TO EARTH WHEN ONE OF DOCTOR EGGMAN'S INVENTIONS MESSED UP! NOW THE COLORFUL CAST OF CRITTERS LIVES WITH THEIR NEW FRIEND CHRIS THORNDYKE IN HIS MANSION ESTATE! FROM THEIR HOME WORLD TO THE HUMAN WORLD, AMY ROSE HAS ALWAYS WANTED TO STEAL SONIC'S HEART. BUT THAT WILL NEVER HAPPEN-WAIT!-WHATP!